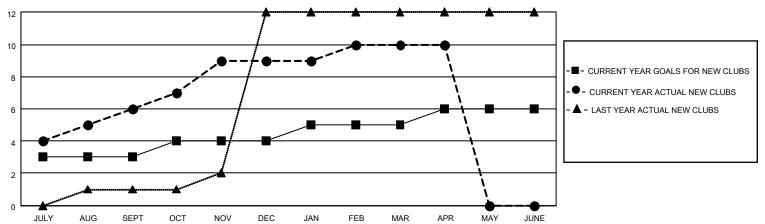

## MONTHLY MEMBERSHIP PROGRESS REPORT

LOCATION INDIA District 322 B2 Results as of: 4/30/2022

| Clubs RESULTS FOR 2021-2022 |   |   |   | Members RESULTS FOR 2021-2022 |     |     |    |
|-----------------------------|---|---|---|-------------------------------|-----|-----|----|
|                             |   |   |   |                               |     |     |    |
| JULY/AUG/SEPT               | 3 | 6 | 1 | JULY/AUG/SEPT                 | 150 | 264 | 77 |
| OCT/NOV/DEC                 | 1 | 3 | 1 | OCT/NOV/DEC                   | 75  | 93  | 71 |
| JAN/FEB/MAR                 | 1 | 1 | 1 | JAN/FEB/MAR                   | 75  | 93  | 21 |
| APR/MAY/JUNE                | 1 | 0 | 0 | APR/MAY/JUNE                  | 60  | 5   | 2  |

## GOALS AND ACTUAL NEW CLUBS CUMULATIVE



## GOALS AND ACTUAL MEMBERS CUMULATIVE



| DROPPED CLUBS: 3  | 45 CLUBS OF 98 ADDED 1 OR<br>MORE NEW MEMBERS | GENDER DISTRIBUTION                 |                                |  |
|-------------------|-----------------------------------------------|-------------------------------------|--------------------------------|--|
|                   | WORE NEW MEMBERS                              | MALE<br>FEMALE                      | 2,082 (68.58%)<br>954 (31.42%) |  |
| DROPPED MEMBERS   |                                               | NON BINARY<br>PREFER NOT TO ANSWER  | 0 (0.00%)                      |  |
| DECEASED 8        |                                               | THE ENTITY TO ANOTHER               | 0 (0.0070)                     |  |
| CLUB CANCELLED 42 | CLICK HERE FOR