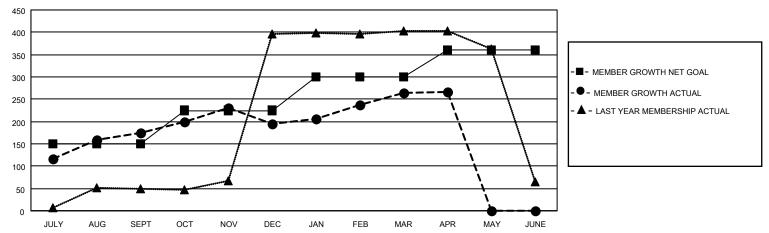

## GOALS AND ACTUAL MEMBERS CUMULATIVE

| DROPPED CLUBS: 3  | 45 CLUBS OF 98 ADDED 1 OR<br>MORE NEW MEMBERS | GENDER DISTRIBUTION                 |                                |  |
|-------------------|-----------------------------------------------|-------------------------------------|--------------------------------|--|
|                   | WORE NEW MEMBERS                              | MALE<br>FEMALE                      | 2,082 (68.58%)<br>954 (31.42%) |  |
| DROPPED MEMBERS   |                                               | NON BINARY<br>PREFER NOT TO ANSWER  | 0 (0.00%)                      |  |
| DECEASED 8        |                                               | THE ENTITY TO ANOTHER               | 0 (0.0070)                     |  |
| CLUB CANCELLED 42 | CLICK HERE FOR CUMULATIVE                     | TOTAL FAMILY UNIT MEMBERS           | 1,632                          |  |
| OTHER 121         | MEMBERSHIP DATA                               |                                     |                                |  |
| TOTAL 171         |                                               | FAMILY MEMBERS PAYING HALF DUES 1,0 |                                |  |